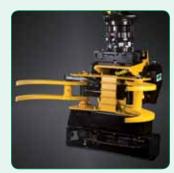

# Gierkink MACHINE TECHNIEK

The felling grapple GMT 035 can be used by any machine that can handle a normal wood grapple. All this without having to do any technical modifications.

Because of the patented valve block, there is no need for extra hydraulic lines and / or electric cables.

### The felling grapple GMT 035 has the following benefits:

- Enlarge the employability of your machine
- Fast cycle of operation, so usable near roads, railroads and in (public)parks
- Save up to 60% of man-hours
- Thanks to the saw cut there is no damage on the stem or tree trunk
- Remove or prune / shear / cut trees safely and efficiently