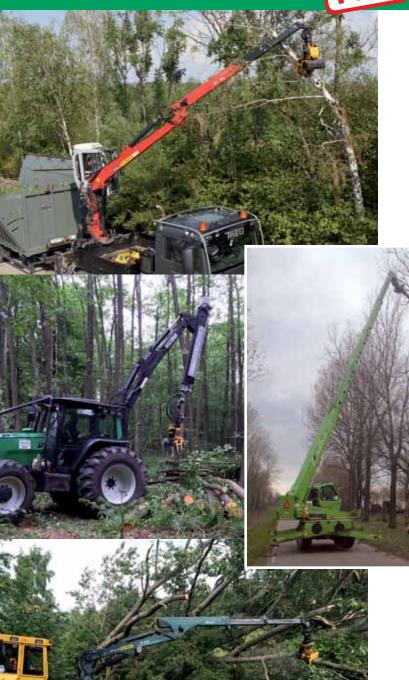

### The felling grapple GMT 035 has the following benefits:

- Enlarge the employability of your machine
- Fast cycle of operation, so usable near roads, railroads and in (public)parks
- Save up to 60% of man-hours
- Thanks to the saw cut there is no damage on the stem or tree trunk
- Remove or prune / shear / cut trees safely and efficiently

# "A safe and efficient way for trimming and removing trees"