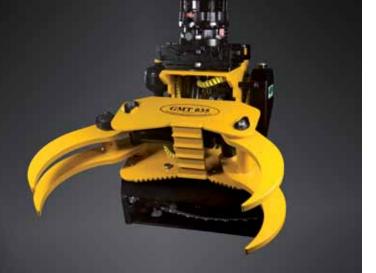

# FELLING GRAPPLE GMT 035 PRO

# Gierkink MACHINE TECHNIEK

The felling grapple GMT 035 can be used by any machine that can handle a normal wood grapple. All this without having to do any technical modifications.

Because of the patented valve block, there is no need for extra hydraulic lines and / or electric cables.

### The felling grapple GMT 035 has the following benefits:

- Enlarge the employability of your machine
- Fast cycle of operation, so usable near roads, railroads and in (public)parks
- Save up to 60% of man-hours
- Thanks to the saw cut there is no damage on the stem or tree trunk
- Remove or prune / shear / cut trees safely and efficiently