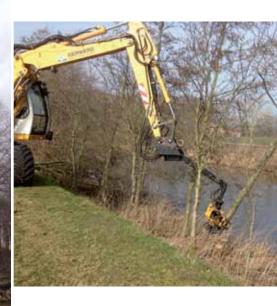

### The felling grapple GMT 035 has the following benefits:

- Enlarge the employability of your machine
- Fast cycle of operation, so usable near roads, railroads and in (public)parks
- Save up to 60% of man-hours
- Thanks to the saw cut there is no damage on the stem or tree trunk
- Remove or prune / shear / cut trees safely and efficiently

# "A safe and efficient way for trimming and removing trees"